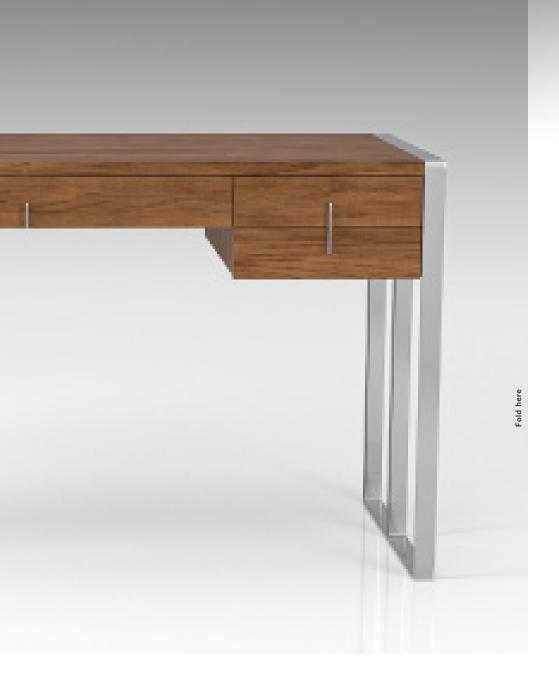

## DESCRIPTION

Turn your office space into a modern dreams cape with the help of the Lisa Desk. Featuring a solid white top complete with three drawers and a pair of legs on either side supporting it, this minimalistic desk brings plenty of contemporary charm as well as ample storage space for you to comfortably work with.

- Modern writing desk
- Features three small drawers for your convenience
- Available in two finishes