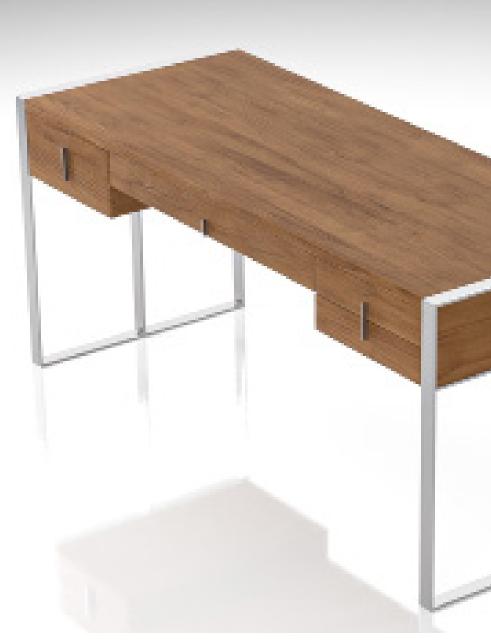

## DESCRIPTION

Turn your office space into a modern dreams cape with the help of the Lisa Desk. Featuring a solid white top complete with three drawers and a pair of legs on either side supporting it, this minimalistic desk brings plenty of contemporary charm as well as ample storage space for you to comfortably work with.

- Modern writing desk
- Features three small drawers for your convenience
- Available in two finishes