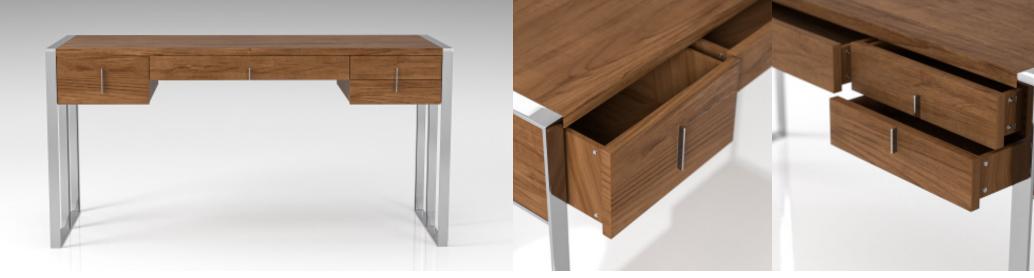

## DESCRIPTION

Turn your office space into a modern dreams cape with the help of the Lisa Desk. Featuring a solid white top complete with three drawers and a pair of legs on either side supporting it, this minimalistic desk brings plenty of contemporary charm as well as ample storage space for you to comfortably work with.

- Modern writing desk
- Features three small drawers for your convenience
- Available in two finishes

## MATERIAL

Veneer Wood, Lacquer Finish, Metal