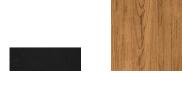

0% Financing Available

2020 | casafurnitureusa.com All rights reserved | 407.567.0020



Scan me with your camera





## DESCRIPTION

Turn your office space into a modern dreams cape with the help of the Lisa Desk. Featuring a solid white top complete with three drawers and a pair of legs on either side supporting it, this minimalistic desk brings plenty of contemporary charm as well as ample storage space for you to comfortably work with.

- Modern writing desk
- Features three small drawers for your convenience
- Available in two finishes

## MATERIAL

Veneer Wood, Lacquer Finish, Metal

## DIMENSIONS

Total Weight: Coming Soon



**BOX DIMENSIONS** 

**COMING SOON** 



ASSEMBLY

15 MIN





### **AVAILABLE IN:**



White | Black Metal

Walnut

# PRODUCT CARE

### Veneer

Use a soft and slightly dampened cloth to clean veneer furniture. Follow with a clean, dry cloth immediately for best results. To repair scratches to veneer, apply a colorless wax. Test wax on a small inconspicuous area first before applying to the rest of the wood.

#### Important things to remember:

- Do not use chemical bleaches.
- Do not use glass cleaner.
- Keep veneer away from pets as their bodily fluids may cause damage, or they may scratch finish.
- Avoid contact with acidic liquids (e.g. sodas, vinegar, acidic cleaners) to prevent damage.

### Veneer

Use a dry, soft cloth to dust lacquer furniture. For heavily soiled furniture, use a mild mixture of soap and water—only do this sparingly. Too much soap or using soap too